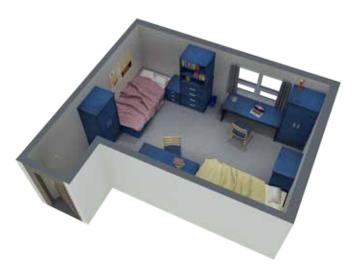

. Not all room layouts or furnishings in every building are exactly as shown.

# Lambton Suite (two bedroom)

Watson Hall Double Room





Maids (Arts House) Double







# **SOUTH RESIDENCE** Room Type Layouts



The room models illustrated here are representative of a typical room layout and are to scale. Not all room layouts or furnishings in every building are exactly as shown.

#### **South Alcove Double**



**South Alcove Single** 



**South Corridor Double** 



South Triple





**South Corridor Single** 

South Quad





# **EAST RESIDENCES and VILLAGE** Room Type Layouts



The room models illustrated here are representative of a typical room layout and are to scale. Not all room layouts or furnishings in every building are exactly as shown.

# **East Residence Double Room**



# East Residence Single Room



## East Village Townhouse First Floor

## East Village Townhouse Second and Third Floor

East Village Townhouse Bedroom