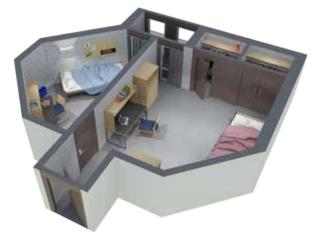

ings in every building are exactly as shown.

### Lennox & Addington Double Room



Johnston / Mills Double Room



Johnston / Mills Triple Room



### Lennox & Addington Single Room



# Johnston / Mills Single Room



**Mills Quad Room** 





# **NORTH RESIDENCES** Room Type Layouts



The room models illustrated here are representative of a typical room layout and are to scale. Not all room layouts or furnishings in every building are exactly as shown.

# Lambton Suite (two bedroom)

Watson Hall Double Room





Maids (Arts House) Double







# **SOUTH RESIDENCE** Room Type Layouts



The room models illustrated here are representative of a typical room layout and are to scale. Not all room layouts or furnishings in every building are exactly as shown.

#### **South Alcove Double**



**South Alcove Single** 



**South Corridor Double** 



South Triple





**South Corridor Single** 

South Quad





# **EAST RESIDENCES and VILLAGE** Room Type Layouts



The room models illustrated here are representative of a typical room layout and are to scale. Not all room layouts or furnishings in every building are exactly as shown.

# **East Residence Double Room**



# East Residence Single Room



## East Village Townhouse First Floor

## East Village Townhouse Second and Third Floor

East Village Townhouse Bedroom