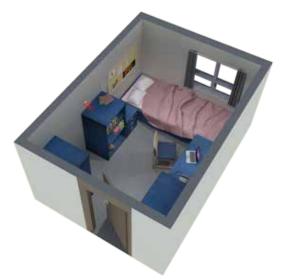

hings in every building are exactly as shown.

# Lambton Suite (two bedroom)

Watson Hall Double Room





Maids (Arts House) Double







# **SOUTH RESIDENCE** Room Type Layouts



The room models illustrated here are representative of a typical room layout and are to scale. Not all room layouts or furnishings in every building are exactly as shown.

#### **South Alcove Double**



**South Alcove Single** 



**South Corridor Double** 



South Triple





**South Corridor Single** 

South Quad





# **EAST RESIDENCES and VILLAGE** Room Type Layouts



The room models illustrated here are representative of a typical room layout and are to scale. Not all room layouts or furnishings in every building are exactly as shown.

# **East Residence Double Room**



# East Residence Single Room



## East Village Townhouse First Floor

## East Village Townhouse Second and Third Floor

East Village Townhouse Bedroom