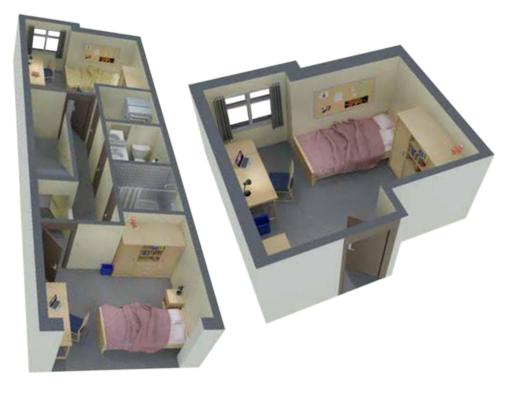

## East Village Townhouse First Floor

## East Village Townhouse Second and Third Floor

East Village Townhouse Bedroom