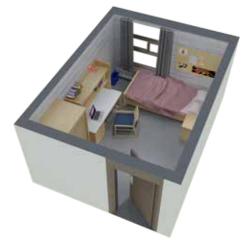

# **NORTH RESIDENCES** Room Type Layouts



The room models illustrated here are representative of a typical room layout and are to scale. Not all room layouts or furnishings in every building are exactly as shown.

### Lennox & Addington Double Room



Johnston / Mills Double Room



Johnston / Mills Triple Room



### Lennox & Addington Single Room



# Johnston / Mills Single Room



**Mills Quad Room** 





# **NORTH RESIDENCES** Room Type Layouts



The room models illustrated here are representative of a typical room layout and are to scale. Not all room layouts or furnishings in every building are exactly as shown.

# Lambton Suite (two bedroom)

Watson Hall Double Room





Maids (Arts House) Double







# **SOUTH RESIDENCE** Room Type Layouts



The room models illustrated here are representative of a typical room layout and are to scale. Not all room layouts or furnishings in every building are exactly as shown.

#### **South Alcove Double**



**South Alcove Single** 



**South Corridor Double** 



South Triple





**South Corridor Single** 

South Quad





# **EAST RESIDENCES and VILLAGE** Room Type Layouts



The roo