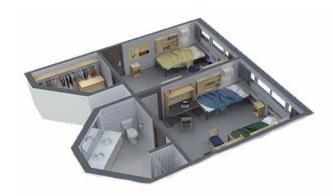

# Lambton Suite (two bedroom)

Watson Hall Double Room

Maids (Arts House) Double