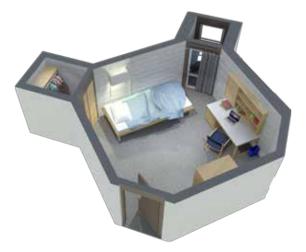

xactly as shown.

### Lennox & Addington Double Room



Johnston / Mills Double Room



Johnston / Mills Triple Room



### Lennox & Addington Single Room



# Johnston / Mills Single Room



**Mills Quad Room** 





# **NORTH RESIDENCES** Room Type Layouts



The room models illustrated here are representative of a typical room layout and are to scale. Not all room layouts or furnishings in every building are exactly as shown.

# Lambton Suite (two bedroom)

Watson Hall Double Room





Maids (Arts House) Double







# **SOUTH RESIDENCE** Room Type Layouts



The room models illustrated here are representative of a typical room layout and are to scale. Not all room layouts or furnishings in every building are exactly as shown.

#### **South Alcove Double**



**South Alcove Single** 



**South Corridor Double** 



South Triple





**South Corridor Single** 

South Quad





# **EAST RESIDENCES and VILLAGE** Room Type Layouts



The room models illustrated here are representative of a typical room layout and are to scale. Not all room layouts or furnishings in every building are exactly as shown.

# **East Residence Double Room**



# East Residence Single Room



## East Village Townhouse First Floor

## East Village Townhouse Second and Third Floor

East Village Townhouse Bedroom