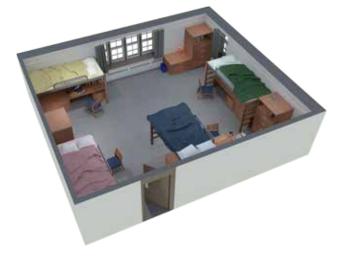

# **NORTH RESIDENCES** Room Type Layouts



The room models illustrated here are representative of a typical room layout and are to scale. Not all room layouts or furnishings in every building are exactly as shown.

### Lennox & Addington Double Room



Johnston / Mills Double Room



Johnston / Mills Triple Room



### Lennox & Addington Single Room



# Johnston / Mills Single Room



**Mills Quad Room** 





# **NORTH RESIDENCES** Room Type Layouts



The room models illustrated here are representative of a typical room layout and are to scale. Not all room layouts or furnishings in every building are exactly as shown.

# Lambton Suite (two bedroom)

Watson Hall Double Room





Maids (Arts House) Double







# **SOUTH RESIDENCE** Room Type Layouts



The room models illustrated here are representative of a typical room layout and are to scale. Not all room layouts or furnishings in every building are exactly as shown.

#### **South Alcove Double**



**South Alcove Single** 



**South Corridor Double** 



South Triple





**South Corridor Single** 

South Quad





# **EAST RESIDENCES and VILLAGE** Room Type Layouts



The room models illustrated here are representative of a typical