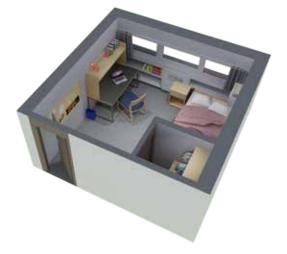

Room



Johnston / Mills Double Room



Johnston / Mills Triple Room



### Lennox & Addington Single Room



# Johnston / Mills Single Room



**Mills Quad Room** 





# **NORTH RESIDENCES** Room Type Layouts



The room models illustrated here are representative of a typical room layout and are to scale. Not all room layouts or furnishings in every building are exactly as shown.

# Lambton Suite (two bedroom)

Watson Hall Double Room





Maids (Arts House) Double







# **SOUTH RESIDENCE** Room Type Layouts



The room models illustrated here are representative of a typical room layout and are to scale. Not all room layouts or furnishings in every building are exactly as shown.

#### **South Alcove Double**



**South Alcove Single** 



**South Corridor Double** 



South Triple





**South Corridor Single** 

South Quad





# **EAST RESIDENCES and VILLAGE** Room Type Layouts



The room models illustrated here are representative of a typical room layout and are to scale. Not all room layouts or furnishings in every building are exactly as shown.

# **East Residence Double Room**



# East Residence Single Room



## East Village Townhouse First Floor

## East Village Townhouse Second and Third Floor

East Village Townhouse Bedroom