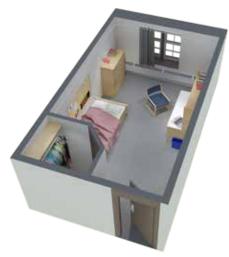

# **NORTH RESIDENCES** Room Type Layouts



The room models illustrated here are representative of a typical room layout and are to scale. Not all room layouts or furnishings in every building are exactly as shown.

### Lennox & Addington Double Room



Johnston / Mills Double Room



Johnston / Mills Triple Room



### Lennox & Addington Single Room



# Johnston / Mills Single Room



**Mills Quad Room** 





# **NORTH RESIDENCES** Room Type Layouts



The room models illustrated here are representative of a typical room layout and are to scale. Not all room layouts or furnishings in every building are exactly as shown.

# Lambton Suite (two bedroom)

Watson Hall Double Room





Maids (Arts House) Double







# **SOUTH RESIDENCE** Room Type Layouts



The room models illustrated here are representative of a typical room layout and are to scale. Not all room layouts or furnishings in every building are exactly as shown.

#### **South Alcove Double**



**South Alcove Single** 



**South Corridor Double** 



South Triple





**South Corridor Single** 

South Quad





# **EAST RESIDENCES and VILLAGE** Room Type Layouts



The room models illustrated here are repr