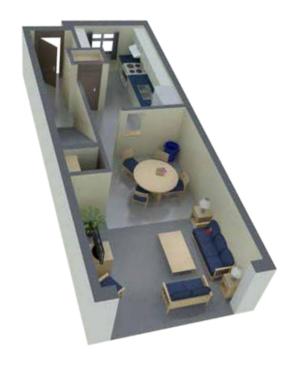

e) Double







# **SOUTH RESIDENCE** Room Type Layouts



The room models illustrated here are representative of a typical room layout and are to scale. Not all room layouts or furnishings in every building are exactly as shown.

#### **South Alcove Double**



**South Alcove Single** 



**South Corridor Double** 



South Triple





**South Corridor Single** 

South Quad





# **EAST RESIDENCES and VILLAGE** Room Type Layouts



The room models illustrated here are representative of a typical room layout and are to scale. Not all room layouts or furnishings in every building are exactly as shown.

# **East Residence Double Room**



# East Residence Single Room



## East Village Townhouse First Floor

## East Village Townhouse Second and Third Floor

East Village Townhouse Bedroom